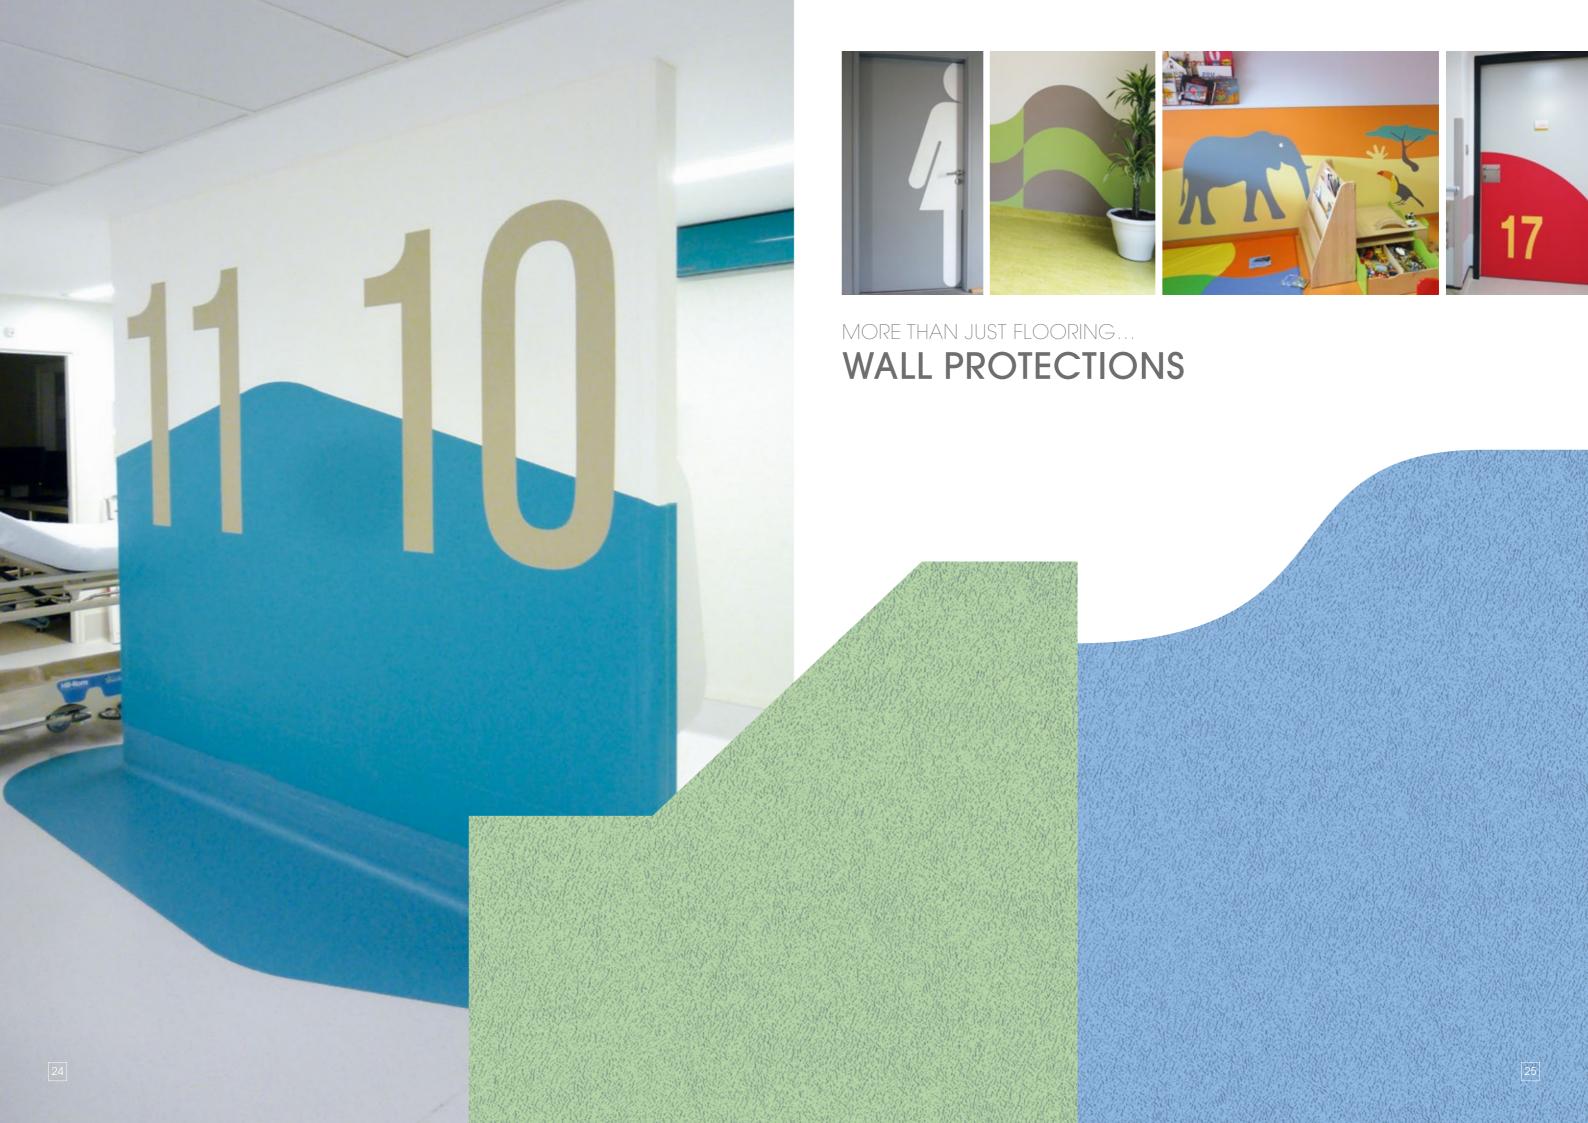

PTIVE<br>MARKINGSP. 20-21           |
| SOCIAL DISTANCINGP. 22-23                 |
| WALL PROTECTIONS                          |
| MYFLOORBYGERFLOR P. 26-27                 |

#### ROLLS

#### **HOW IT WORKS?**

With many years experience with water jet cutting technology,
Gerflor proudly offers this service for customised flooring designs.

Send us your file (preferably AutoCAD) with the design, shape and logo and the required information to produce the design (size,product etc).





For any request, please contact your local Gerflor sales representative









PLANKS AND TILES

the cutting will be inside the tile/plank















## HEALTHCARE

















CUSTOMISE ALL YOUR PROJECTS IN...

### **SPORT & FITNESS**















USE YOUR FLOOR FOR...

## SOCIAL DISTANCING









# My Floor by Gerflor

Let your imagination expresses itself thanks to digital printing







All our customizable floors available on **myfloorbygerflor.com** 

Tel: +33 (0)4 74 05 40 00 Fax: +33 (0)4 74 05 03 13

e-mail: gerflorcontract@gerflor.com

gerflor.com

ARCHITECTURE DECORATION SPORT TECHNOSPECIFIC



Be connected!







#### GERFLOR, ACTIONS SPEAK LOUDER THAN WORDS



COMPOSITION 100% REACH FREE of formaldehyde



RECYCLED CONTENT 25% 100% REACH compliant recycled content



RECYCLABILITY 100% recyclable



INDOOR AIR QUALITY TVOC emissions between

10 and 100 times better than norms requirements Floorscore certified No formaldehyde emission



INSTALLATION Adhesive free installation systems



LCA
- Eco-designed according to a product specific Life Cycle Analysis
- Prod