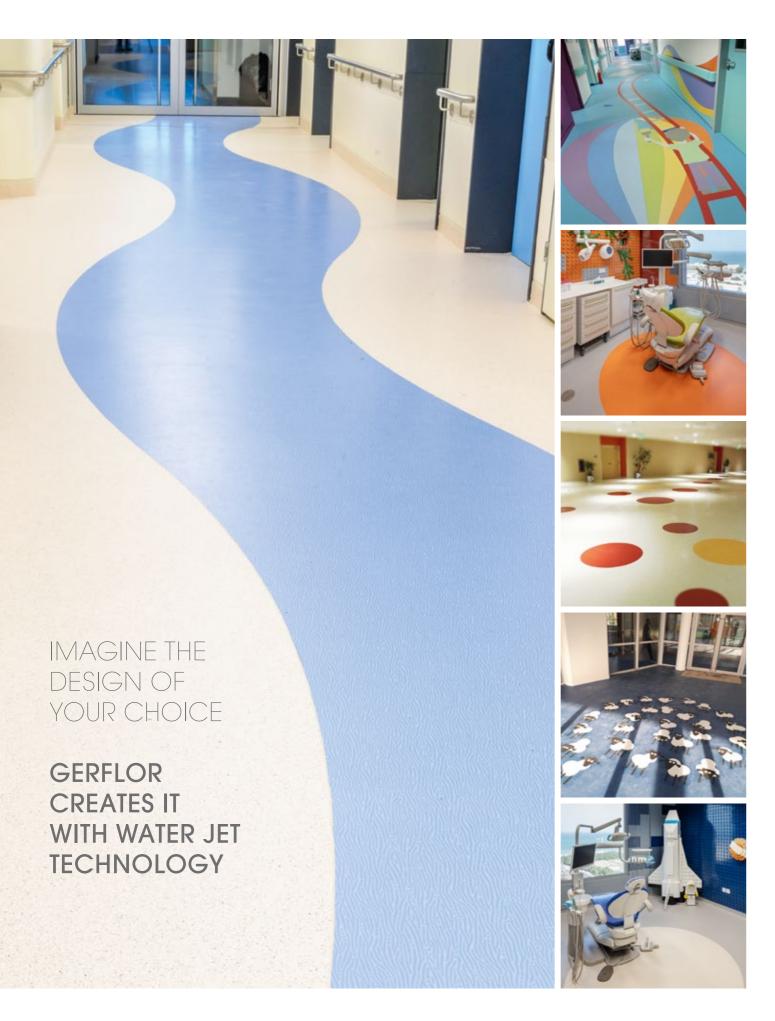

#### **HOW IT WORKS?**

With many years experience with water jet cutting technology,
Gerflor proudly offers this service for customised flooring designs.

Send us your file (preferably AutoCAD) with the design, shape and logo and the required information to produce the design (size,product etc).

For any request, please contact your local Gerflor sales representative

PLANKS AND TILES

the cutting will be inside the tile/plank