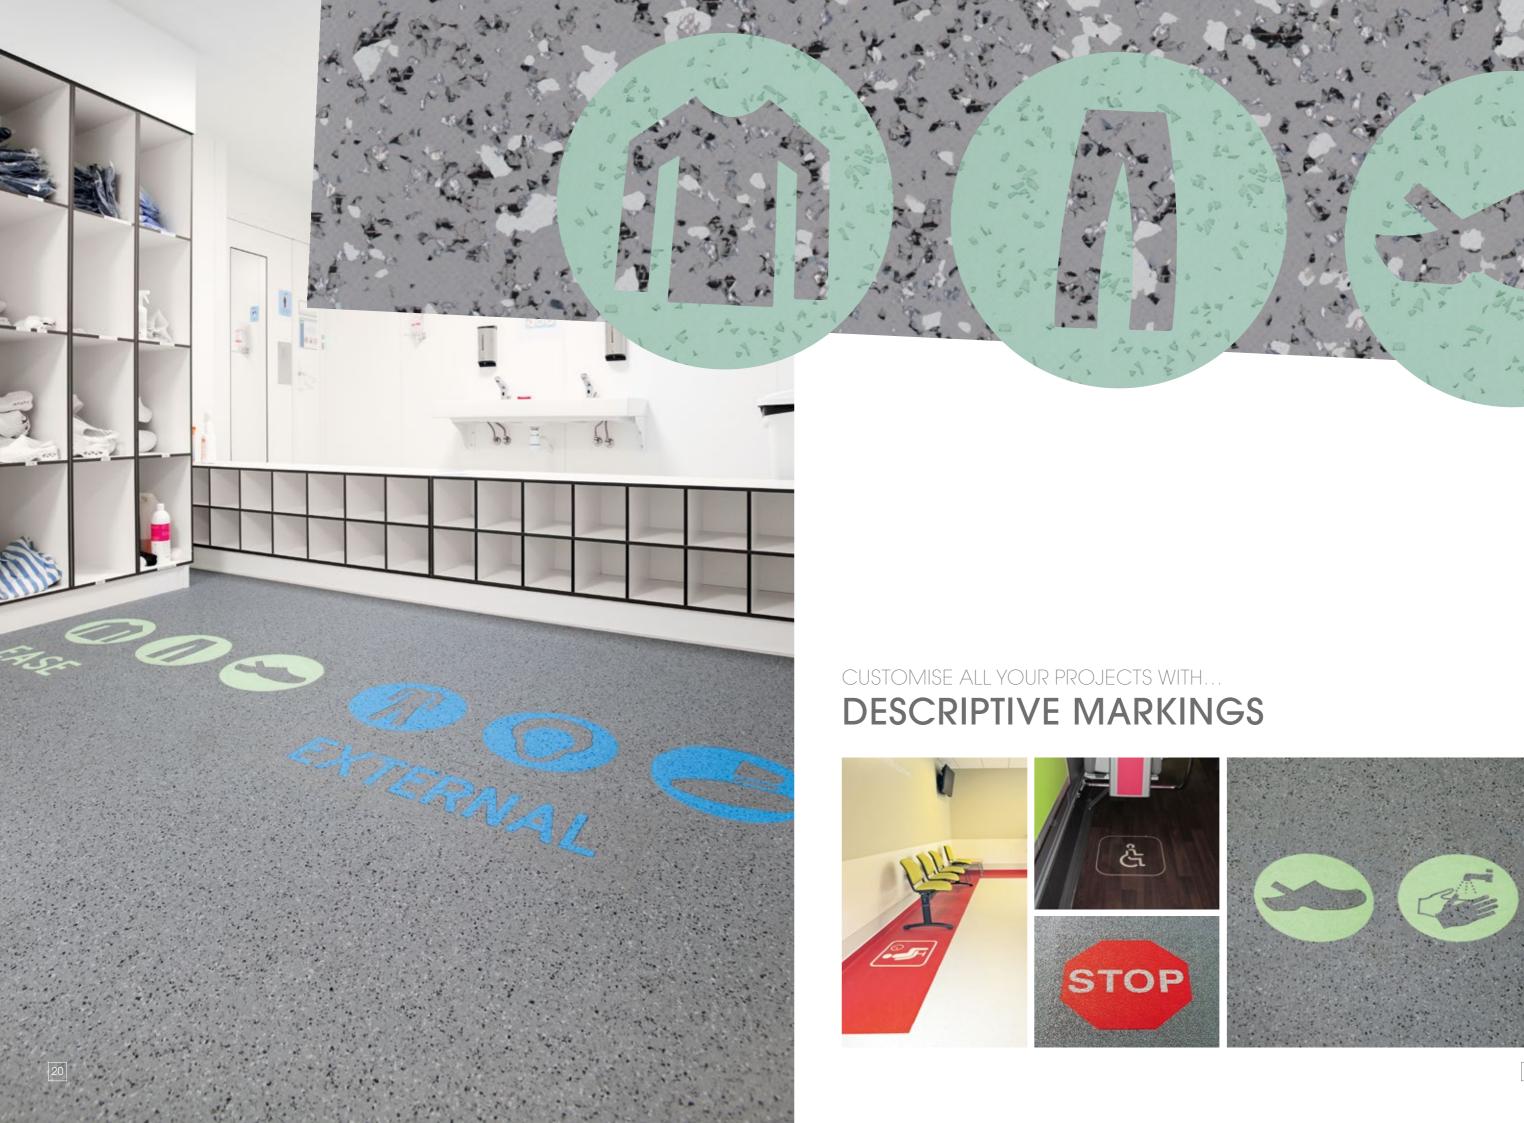

| Sport & Fitness                           |
| DESCRIPTIVE<br>MARKINGSP. 20-21           |
| SOCIAL DISTANCINGP. 22-23                 |
| WALL PROTECTIONS                          |
| MYFLOORBYGERFLOR P. 26-27                 |

#### ROLLS

#### **HOW IT WORKS?**

With many years experience with water jet cutting technology,
Gerflor proudly offers this service for customised flooring designs.

Send us your file (preferably AutoCAD) with the design, shape and logo and the required information to produce the design (size,product etc).





For any request, please contact your local Gerflor sales representative









PLANKS AND TILES

the cutting will be inside the tile/plank















## HEALTHCARE

















CUSTOMISE ALL YOUR PROJECTS IN...

### **SPORT & FITNESS**















USE YOUR FLOOR FOR...

## SOCIAL DISTANCING









# My Floor by Gerflor

Let your imagination expresses itself thanks to digital printing







All our customizable floors available on **myfloorbygerflor.com** 

Tel: +33 (0)4 74 05 40 00 Fax: +33 (0)4 74 05 03 13

e-mail: gerflorcontract@gerflor.com

gerflor.com

ARCHITECTURE DECORATION SPORT TECHNOSPECIFIC



Be connected!







#### GERFLOR, ACTIONS SPEAK LOUDER THAN WORDS



COMPOSITION 100% REACH FREE of formaldehyde



RECYCLED CONTENT 25% 100% REACH compliant recycled content



RECYCLABILITY 100% recyclable



INDOOR AIR QUALITY TVOC emissions between

10 and 100 times better than norms requirements Floorscore certified No formaldehyde emission



INSTALLATION Adhesive free installation systems



LCA
- Eco-designed acc